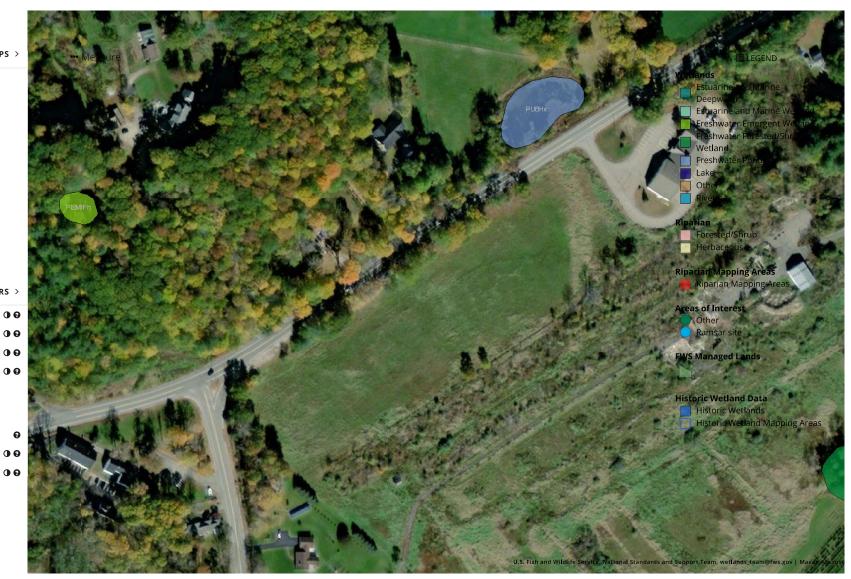

## State & Federal Permits – NOT APPLICABLE

- AOT (Alteration of Terrain) permits are required if disturbing more than 100,000 square feet of terrain
- NH DES (Dept of Environmental Services) requires a permit for construction in prime wetlands or a jurisdictional area (ie: Prime Wetland)
  - Please see page 2 for the NWI (National Wetland Inventory) map
- Permitting through the Shoreland Water Quality Protection Act is required for any land disturbances within 250 feet of the waterbody listed here:

https://www.des.nh.gov/sites/g/files/ehbemt341/files/documents/2020-01/consolidated-list.pdf

The location of the proposed solar energy system is not within the listed waterbodies

|         |                                 |                                                                                                                                                                                                                                                                                                                                                                                                                                                                                                                                                                                                                                                                                                                                                                                                                                                                                                                                                                                                                                                                                                                                                                                                                                                                                                                                                                                                                                                                                                                                                                                                                                                                                                                                                                                                                                                                                                                                                                                                                                                                                                                                | Watershed             |      |
|---------|---------------------------------|--------------------------------------------------------------------------------------------------------------------------------------------------------------------------------------------------------------------------------------------------------------------------------------------------------------------------------------------------------------------------------------------------------------------------------------------------------------------------------------------------------------------------------------------------------------------------------------------------------------------------------------------------------------------------------------------------------------------------------------------------------------------------------------------------------------------------------------------------------------------------------------------------------------------------------------------------------------------------------------------------------------------------------------------------------------------------------------------------------------------------------------------------------------------------------------------------------------------------------------------------------------------------------------------------------------------------------------------------------------------------------------------------------------------------------------------------------------------------------------------------------------------------------------------------------------------------------------------------------------------------------------------------------------------------------------------------------------------------------------------------------------------------------------------------------------------------------------------------------------------------------------------------------------------------------------------------------------------------------------------------------------------------------------------------------------------------------------------------------------------------------|-----------------------|------|
| Madbury | Bellamy River                   | Outflow of Bellamy Reservoir                                                                                                                                                                                                                                                                                                                                                                                                                                                                                                                                                                                                                                                                                                                                                                                                                                                                                                                                                                                                                                                                                                                                                                                                                                                                                                                                                                                                                                                                                                                                                                                                                                                                                                                                                                                                                                                                                                                                                                                                                                                                                                   | Barbadoes Pond        | 132  |
|         | Oyster River                    | Juncture of Duby Brook                                                                                                                                                                                                                                                                                                                                                                                                                                                                                                                                                                                                                                                                                                                                                                                                                                                                                                                                                                                                                                                                                                                                                                                                                                                                                                                                                                                                                                                                                                                                                                                                                                                                                                                                                                                                                                                                                                                                                                                                                                                                                                         | Bellamy Reservoir Dam | 140  |
|         | Contracting to Assess to Assess | Concerning the state of the sta |                       | 1.00 |

# 1:2,257 43.168 | -70.932

•